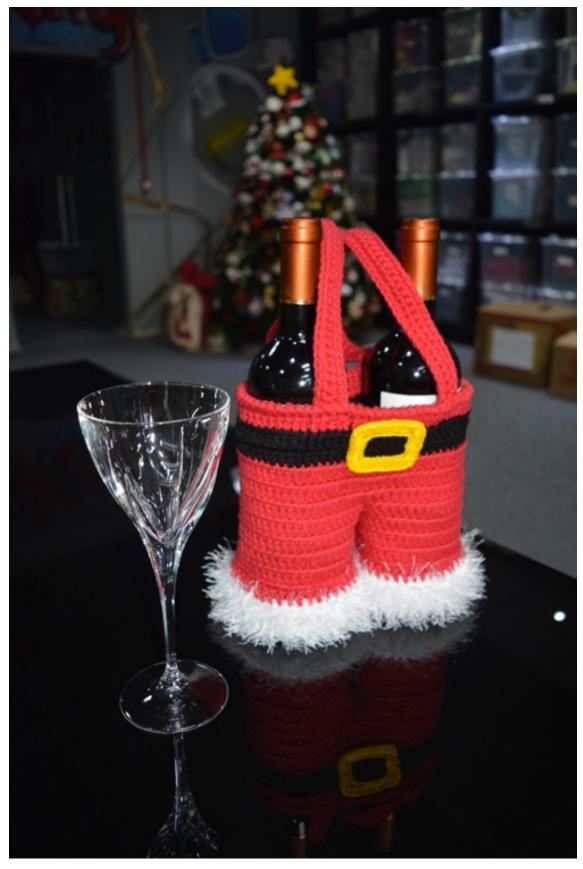

09/05/2018 Christmas Bottle Holder • Círculo S/A

Receive materials

**PATTERNS** 

Christmas Bottle Holder

**DESCRIPTION** 

Materials:

Barroco Maxcolor 6 color 3635 - Red

Barroco Maxcolor 6 color 8990 - Black

Barroco Decore color 8001 – White

09/05/2018 Christmas Bottle Holder • Círculo S/A
Hooks 2.5 mm and 3.5 mm
Scissors
Tapestry needle
Instructions:
With Barroco Maxcolor 6 red and a 3.5 mm hook

Make a Magic Ring / chain 3

Row 1 - ch 3 + 15 dc - close with 16 stitches

Row 2 - 2 dc in each base stitch (32 dc)

Row 3 – ch 2 and continue to the end with \*2 hdc, 2 hdc together\* (45 stitches)

Fasten off

Change the yarn to Decore

Work on the wrong side – 1 hdc in each base stitch, back loop only

Total of 3 rows of hdc – stitch over stitch

Fasten off

Return to the red yarn and continue making 1 dc in each base stitch,

Row after row, always working in the back loop only (5 identical rows)

Make the other leg – do not fasten off the second

Join one leg to the other in the center with six stitches

Continue with dc (back loop only) around the entire piece – 3 identical rows

Fasten off

2 rows of dc in black

1 row of dc in red

1 row of crab stitch (reverse sc)

Fasten off

Belt:

With Duna yellow and a 2.5 mm hook

Ch 28 and join to form a ring

Ch 2

4 hdc - stitch over stitch

4 hdc together in the next base stitch

8 hdc - stitch over stitch

4 hdc together in the next base stitch

Continue symmetrically, closing in the last stitch with 3 more hdc together

Glue the buckle with Círculo universal glue, centering it on the belt.

Straps:

Ch 56

Sc in each chain

Turn and sc in sc

Work 3 rows of sc Crochet two straps Sew the straps to the piece. 09/05/2018 Christmas Bottle Holder • Círculo S/A