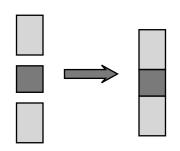

### Light fabrics

- Cut 4 strips 2.5" x 5.5"
- Cut 4 strips 2.5" x 3.5"

### Medium Fabric

- Cut 1 squares 5.5" x 5.5"

### Dark Fabric

- Cut 2 strips 2" x 8.5"
- Cut 2 strips 2" x 5.5"
- Cut 4 squares 2.5" x 2.5"