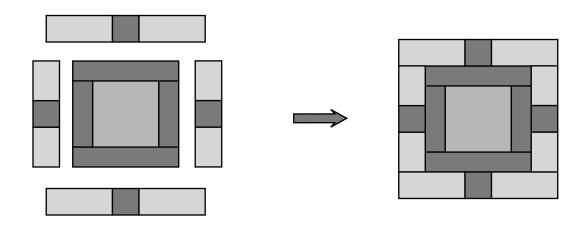

4) Following the diagram sew 3.5" light strips on either side of the dark 2.5" square Measures 2.5" x 8.5" Make 2

Hosted by Pat Sloan

5) Following the diagram, Assemble the block by sewing the 8.5" units to the sides Sew the 12.5" units to the top and bottom Make 1 Measures 12.5" x 12.5"