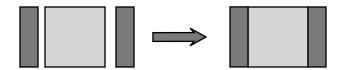

### Dark Fabric

- Cut 2 strips 2" x 8.5"
- Cut 2 strips 2" x 5.5"
- Cut 4 squares 2.5" x 2.5"

### **Directions**

1) Following the Diagram, sew the dark 2" x 5.5" strips To the side of the Medium square

2) Following the Diagram, sew the dark 2" x 8.5" strips To the side of the Medium square Measure to 8.5" x 8.5"