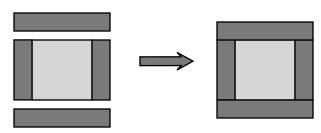

WINTER FUN! I Love to Make Quilts.com
A site for Passionate Quilters

**Directions** 

3) Following the diagram sew the 5.5" light strips on either side of the dark 2.5" square Measures 2.5" x 12.5" Make 2

4) Following the diagram sew 3.5" light strips on either side of the dark 2.5" square Measures 2.5" x 8.5" Make 2

Hosted by Pat Sloan

5) Following the diagram, Assemble the block by sewing the 8.5" units to the sides Sew the 12.5" units to the top and bottom Make 1 Measures 12.5" x 12.5"