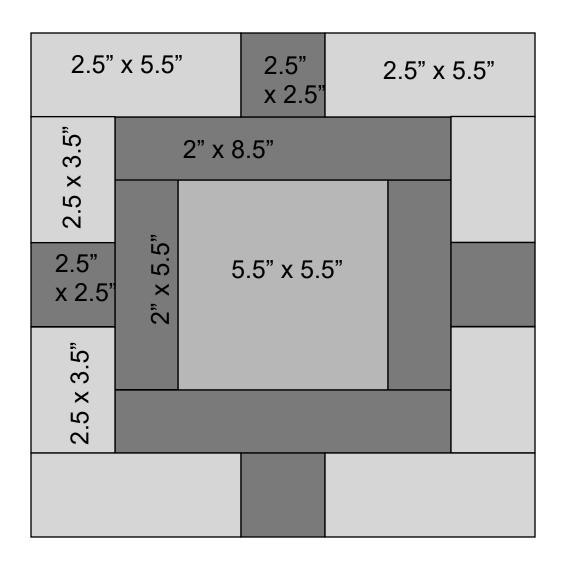

Block is 12.5" x 12.5" Finished size 12" x 12"

first snow of the year is 'good snowman' snow. Not too light, and not too wet... With enough of it!

When you make your block share a favorite building snowman story with me!

### Light fabrics

- Cut 4 strips 2.5" x 5.5"
- Cut 4 strips 2.5" x 3.5"

### Medium Fabric

- Cut 1 squares 5.5" x 5.5"

### Dark Fabric

- Cut 2 strips 2" x 8.5"
- Cut 2 strips 2" x 5.5"
- Cut 4 squares 2.5" x 2.5"

### **Directions**

1) Following the Diagram, sew the dark 2" x 5.5" strips To the side of the Medium square

2) Following the Diagram, sew the dark 2" x 8.5" strips To the side of the Medium square Measure to 8.5" x 8.5"

WINTER FUN! I Love to Make Quilts.com
A site for Passionate Quilters

**Directions** 

3) Following the diagram sew the 5.5" light strips on either side of the dark 2.5" square Measures 2.5" x 12.5" Make 2

4) Following the diagram sew 3.5" light strips on either side of the dark 2.5" square Measures 2.5" x 8.5" Make 2

Hosted by Pat Sloan

5) Following the diagram, Assemble the block by sewing the 8.5" units to the sides Sew the 12.5" units to the top and bottom Make 1 Measures 12.5" x 12.5"